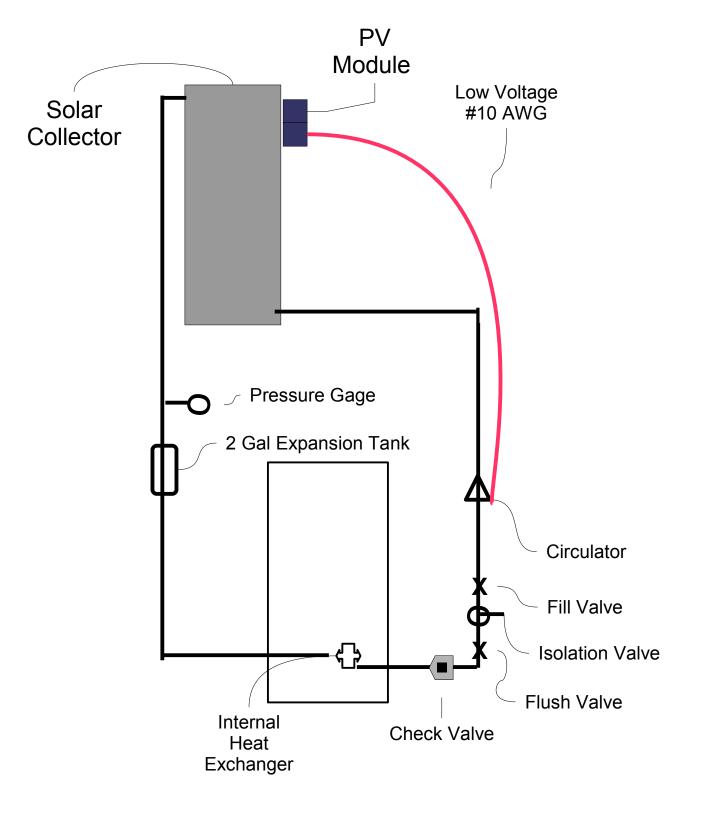

2121 Watt Street Little Rock Arkansas 72227 501-225-0700 info@stellarsun.com

SS-80/40 DHW \*

- 1ea. SSU-80-SE— 80 gallon Stainless Steel storage tank
- 1ea. AET-40 <u>Collector</u> (4' x 10')
- 1ea. AET-MH-Standard Mount Set
- 1ea. Laing 12v circulating Pump
- 1ea. KC20 PV module
- Misc. Expansion tank, tempering valve, pressure gage, fittings and valves are pre-assembled unto storage tank. Collector, mounting hardware and copper flashings included and packaged separately.

Installation, copper pipe to and from collector, pipe insulation and low voltage wire from PV to pump provided by installer.

Sub –Total Freight FOB Stellar Sun, LR Sales Tax (typical) Local Installation (typical residential) 4,805.00 360.00 \$1,200.00 to \$1,500.00