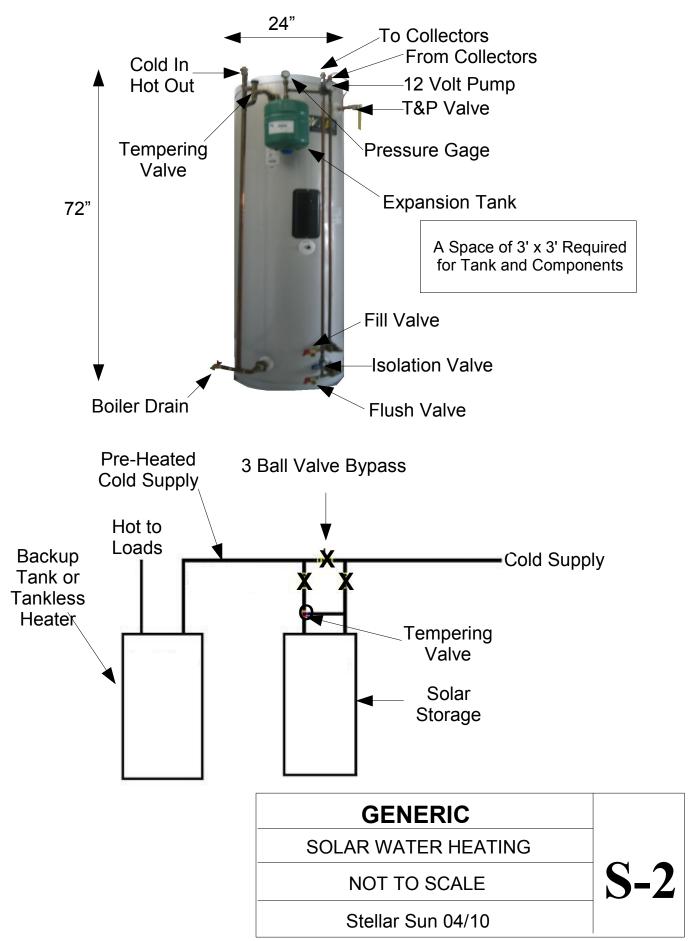

2121 Watt Street Little Rock Arkansas 72227 501-225-0700 info@stellarsun.com

SS-80/40 DHW \*

- 1ea. SSU-80-SE— 80 gallon Stainless Steel storage tank
- 1ea. AET-40 <u>Collector</u> (4' x 10')
- 1ea. AET-MH-Standard Mount Set
- 1ea. Laing 12v circulating Pump
- 1ea. KC20 PV module
- Misc. Expansion tank, tempering valve, pressure gage, fittings and valves are pre-assembled unto storage tank. Collector, mounting hardware and copper flashings included and packaged separately.

Installation, copper pipe to and from collector, pipe insulation and low voltage wire from PV to pump provided by installer.

Sub –Total Freight FOB Stellar Sun, LR Sales Tax (typical) Local Installation (typical residential) 4,805.00 360.00 \$1,200.00 to \$1,500.00